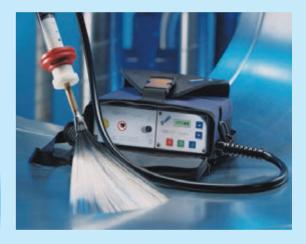

#### ELMED DR. ING. MENSE GMBH

ELMED specialises in the design and manufacture of measuring and testing equipment. For over 60 years customers in many technical fields have been relying on this family-owned company. The ISOTEST product range is a handy tool in the detection of coating defects and offers a reliable solution to corrosion protection within the framework of quality control. By means of high voltage impulses coatings on a conductive basis can be gently NDT-tested. This method spots even the tiniest defects that are often missed during the normal visual inspection. Further advantages of the ISOTEST: testing with reserves of energy, guarantee of stability of selected test voltages, testing even on dirty of damp surfaces, very flexible at use thanks to numerous accessories.

#### **Products**

- ➤ ISOTEST inspect 35
- > ISOTEST inspect 8.0
- ISOTEST 4S
- > ISOTEST 4S plus
- ISOTEST HV