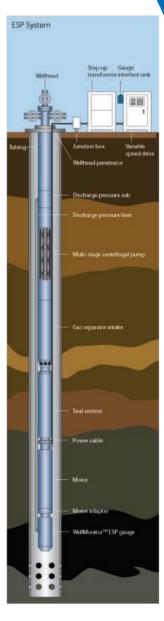

### **DOWNHOLE MONITORING SYSTEMS**

#### Features:

- Wide range of products enabling a fit for purpose selection of gauge systems
- Wide operating temperature range (up to 175 °C maximum operating temperature)
- Modern electronic components, screened and tested individually for high reliability and performance with advanced gauge layout and design.
- Gauge performance and run life tracking for extended utilization
- Capable of measuring up to 12 downhole parameters with multiple motor temperature and pressure measurements.
- Plug and Play design with no requirement of field programming or calibration
- Value engineered product that provides high performance with attractive prices